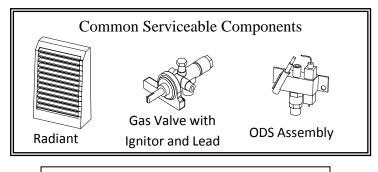

# SPARE PARTS LIST \_ FAULT DIAGNOSTICS MODENA & VENITIAN GAS FIRES MANUFACURED FROM 2002 ONWARD Model No's M1 – V1

| ITEM  | PART NUMBER | DESCRIPTION                                                             |  |  |
|-------|-------------|-------------------------------------------------------------------------|--|--|
| 1     | W00110      | FRONT ASSEMBLY - BLACK                                                  |  |  |
| 1     | W00111      | FRONT ASSEMBLY – BLACK COPPER                                           |  |  |
| 1     | W00175      | FRONT ASSEMBLY – GREY / BRASS TRIMS                                     |  |  |
| 1     | W00176      | FRONT ASSEMBLY – GREY / CHROME TRIMS                                    |  |  |
| 1     | W00177      | FRONT ASSEMBLY – BLACK / CHROME TRIMS                                   |  |  |
| 1     | W00178      | FRONT ASSEMBLY – BLACK / BRASS TRIMS                                    |  |  |
| 1     | W00179      | FRONT ASSEMBLY – GREY / CHROME TRIMS + 2 Grey canopy bars               |  |  |
| 1     | W00180      | FRONT ASSEMBLY – BLACK COPPER / BRASS TRIMS                             |  |  |
| 1     | W00181      | FRONT ASSEMBLY – BLACK COPPER / CHROME TRIMS                            |  |  |
| 1     | W00182      | FRONT ASSEMBLY – BLACK / BRASS TRIMS + 2 Brass canopy bars              |  |  |
| 1     | W00196      | FRONT ASSEMBLY – SILVER GREY                                            |  |  |
| 1     | W00197      | FRONT ASSEMBLY - BLACK / BRASS TRIMS + Top & Bottom Brass bars          |  |  |
| 1     | W00198      | FRONT ASSEMBLY – CHAMPAGNE / BRONZE TRIMS + Top & Bottom Champagne bars |  |  |
| 1     | W00216      | FRONT ASSEMBLY – GREY / CHROME TRIMS (Grey bottom dome)                 |  |  |
| 1     | W00217      | FRONT ASSEMBLY – BLACK / BRASS TRIMS (Fret bars only)                   |  |  |
| 1     | W00241      | FRONT ASSEMBLY – BLACK / CHROME TRIMS + 2 Chrome canopy bars            |  |  |
| 1     | W00251      | FRONT ASSEMBLY – SILVER SPARKLE / SATIN CHROME FRAME                    |  |  |
| 1     | W00444      | FRONT ASSEMBLY – MUSHROOM / CREAM NO TRIMS Modena                       |  |  |
| 1     | W00522      | FRONT ASSEMBLY – (BRASS FRET TRIMS ONLY) Modena Grande                  |  |  |
| 1     | W00523      | FRONT ASSEMBLY – BRONZE TRIMS Modena Grande                             |  |  |
| 2     | W00079      | DRESS GUARD                                                             |  |  |
| 3     | W00020      | ODS ASSEMBLY – LPG (includes Thermocouple)                              |  |  |
| 3     | W00170      | ODS ASSEMBLY – NG (includes Thermocouple)                               |  |  |
| 4     | W00030      | CONTROL KNOB                                                            |  |  |
| 5     | W00407      | GAS VALVE – LPG (includes igniter & lead)                               |  |  |
| 5     | W00166      | GAS VALVE – NG (includes igniter & lead)                                |  |  |
| 6     | W00021      | PILOT PIPE                                                              |  |  |
| 7     | W00408      | BURNER PIPE                                                             |  |  |
| 7     | W00019      | BURNER PIPE - NG                                                        |  |  |
| 8     | W00283      | BURNER – LPG / NG                                                       |  |  |
| 9     | W00376      | INJECTOR & ELBOW – LPG                                                  |  |  |
| 9     | W00377      | INJECTOR & ELBOW - NG                                                   |  |  |
| 5/6/7 | W00413      | GAS VALVE KIT – INCLUDES PIPES                                          |  |  |
| 10    | RA0002      | PACK OF THREE RADIANTS                                                  |  |  |
| 11    | W00082      | RADIANT RETENTION PANEL                                                 |  |  |
| 12    | W00015      | COMBUSTION CHAMBER                                                      |  |  |
| 13    | W00246      | FLAME DISTURBANCE KIT                                                   |  |  |
| 14    | W50001      | MODENA ENGINE ONLY                                                      |  |  |
|       |             |                                                                         |  |  |