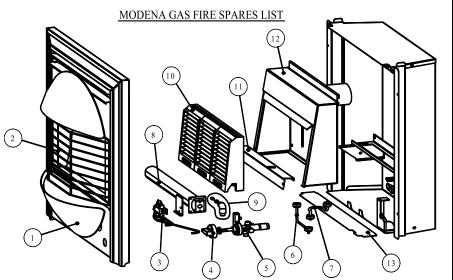

# SPARE PARTS LIST \_ FAULT DIAGNOSTICS MODENA & VENITIAN GAS FIRES MANUFACURED FROM 2002 ONWARD Model No's M1 – V1

| ITEM  | PART NUMBER | DESCRIPTION                                                             |  |  |
|-------|-------------|-------------------------------------------------------------------------|--|--|
| 1     | W00110      | FRONT ASSEMBLY - BLACK                                                  |  |  |
| 1     | W00111      | FRONT ASSEMBLY – BLACK COPPER                                           |  |  |
| 1     | W00175      | FRONT ASSEMBLY – GREY / BRASS TRIMS                                     |  |  |
| 1     | W00176      | FRONT ASSEMBLY – GREY / CHROME TRIMS                                    |  |  |
| 1     | W00177      | FRONT ASSEMBLY – BLACK / CHROME TRIMS                                   |  |  |
| 1     | W00178      | FRONT ASSEMBLY – BLACK / BRASS TRIMS                                    |  |  |
| 1     | W00179      | FRONT ASSEMBLY – GREY / CHROME TRIMS + 2 Grey canopy bars               |  |  |
| 1     | W00180      | FRONT ASSEMBLY – BLACK COPPER / BRASS TRIMS                             |  |  |
| 1     | W00181      | FRONT ASSEMBLY – BLACK COPPER / CHROME TRIMS                            |  |  |
| 1     | W00182      | FRONT ASSEMBLY – BLACK / BRASS TRIMS + 2 Brass canopy bars              |  |  |
| 1     | W00196      | FRONT ASSEMBLY – SILVER GREY                                            |  |  |
| 1     | W00197      | FRONT ASSEMBLY - BLACK / BRASS TRIMS + Top & Bottom Brass bars          |  |  |
| 1     | W00198      | FRONT ASSEMBLY – CHAMPAGNE / BRONZE TRIMS + Top & Bottom Champagne bars |  |  |
| 1     | W00216      | FRONT ASSEMBLY – GREY / CHROME TRIMS (Grey bottom dome)                 |  |  |
| 1     | W00217      | FRONT ASSEMBLY – BLACK / BRASS TRIMS (Fret bars only)                   |  |  |
| 1     | W00241      | FRONT ASSEMBLY – BLACK / CHROME TRIMS + 2 Chrome canopy bars            |  |  |
| 1     | W00251      | FRONT ASSEMBLY – SILVER SPARKLE / SATIN CHROME FRAME                    |  |  |
| 1     | W00444      | FRONT ASSEMBLY – MUSHROOM / CREAM NO TRIMS Modena                       |  |  |
| 1     | W00522      | FRONT ASSEMBLY – (BRASS FRET TRIMS ONLY) Modena Grande                  |  |  |
| 1     | W00523      | FRONT ASSEMBLY – BRONZE TRIMS Modena Grande                             |  |  |
| 2     | W00079      | DRESS GUARD                                                             |  |  |
| 3     | W00020      | ODS ASSEMBLY – LPG (includes Thermocouple)                              |  |  |
| 3     | W00170      | ODS ASSEMBLY – NG (includes Thermocouple)                               |  |  |
| 4     | W00030      | CONTROL KNOB                                                            |  |  |
| 5     | W00407      | GAS VALVE – LPG (includes igniter & lead)                               |  |  |
| 5     | W00166      | GAS VALVE – NG (includes igniter & lead)                                |  |  |
| 6     | W00021      | PILOT PIPE                                                              |  |  |
| 7     | W00408      | BURNER PIPE                                                             |  |  |
| 7     | W00019      | BURNER PIPE - NG                                                        |  |  |
| 8     | W00283      | BURNER – LPG / NG                                                       |  |  |
| 9     | W00376      | INJECTOR & ELBOW – LPG                                                  |  |  |
| 9     | W00377      | INJECTOR & ELBOW - NG                                                   |  |  |
| 5/6/7 | W00413      | GAS VALVE KIT – INCLUDES PIPES                                          |  |  |
| 10    | RA0002      | PACK OF THREE RADIANTS                                                  |  |  |
| 11    | W00082      | RADIANT RETENTION PANEL                                                 |  |  |
| 12    | W00015      | COMBUSTION CHAMBER                                                      |  |  |
| 13    | W00246      | FLAME DISTURBANCE KIT                                                   |  |  |
| 14    | W50001      | MODENA ENGINE ONLY                                                      |  |  |
|       |             |                                                                         |  |  |