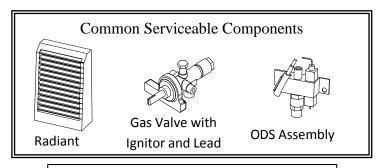

### SPARE PARTS LIST \_ FAULT DIAGNOSTICS LE CURVASCAPE GAS FIRES MANUFACURED FROM 2014 ONWARD Model No LECS1GL RANGE

| ITEM | PART NUMBER | DESCRIPTION                                                                                                            |  |  |  |  |
|------|-------------|------------------------------------------------------------------------------------------------------------------------|--|--|--|--|
| 1    | W00736      | CURVASCAPE GL TIMER FRAME – BLACK / GOLD TRIMS                                                                         |  |  |  |  |
| 1    | W00737      | CURVASCAPE GL TIMER FRAME – BLACK / STAINLESS STEEL TRIMS<br>DRESS GUARD<br>ODS ASSEMBLY – LPG (includes Thermocouple) |  |  |  |  |
| 2    | W00483      |                                                                                                                        |  |  |  |  |
| 3    | W00020      |                                                                                                                        |  |  |  |  |
| 4    | W00488      | CONTROL KNOB                                                                                                           |  |  |  |  |
| 5    | W00407      | GAS VALVE – LPG (includes igniter & lead)                                                                              |  |  |  |  |
| 6    | W00487      | PILOT PIPE                                                                                                             |  |  |  |  |
| 7    | W00486      | BURNER PIPE                                                                                                            |  |  |  |  |
| 8    | W00283      | BURNER – LPG / NG                                                                                                      |  |  |  |  |
| 9    | W00738      | INJECTOR 2kW LPG                                                                                                       |  |  |  |  |
| 10   | RA0002      | PACK OF THREE RADIANTS                                                                                                 |  |  |  |  |
| 11   | W00082      | RADIANT RETENTION PANEL                                                                                                |  |  |  |  |
| 12   | W00015      | COMBUSTION CHAMBER                                                                                                     |  |  |  |  |
| 13   | W00454      | HEARTH CLOSURE PLATE                                                                                                   |  |  |  |  |
| 14   | W50007      | PUSH BUTTON ASSEMBLY                                                                                                   |  |  |  |  |
| 15   | W50008      | TIMER RELAY ASSEMBLY                                                                                                   |  |  |  |  |
| 16   | W50009      | THERMOCOUPLE INTERRUPTER                                                                                               |  |  |  |  |