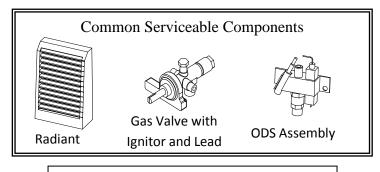

# SPARE PARTS LIST \_ FAULT DIAGNOSTICS MODENA & VENITIAN GAS FIRES MANUFACURED FROM 2002 ONWARD Model No's M1 – V1

| ITEM  | PART NUMBER | DESCRIPTION                                                             |  |  |
|-------|-------------|-------------------------------------------------------------------------|--|--|
| 1     | W00110      | FRONT ASSEMBLY - BLACK                                                  |  |  |
| 1     | W00111      | FRONT ASSEMBLY – BLACK COPPER                                           |  |  |
| 1     | W00175      | FRONT ASSEMBLY – GREY / BRASS TRIMS                                     |  |  |
| 1     | W00176      | FRONT ASSEMBLY – GREY / CHROME TRIMS                                    |  |  |
| 1     | W00177      | FRONT ASSEMBLY – BLACK / CHROME TRIMS                                   |  |  |
| 1     | W00178      | FRONT ASSEMBLY – BLACK / BRASS TRIMS                                    |  |  |
| 1     | W00179      | FRONT ASSEMBLY – GREY / CHROME TRIMS + 2 Grey canopy bars               |  |  |
| 1     | W00180      | FRONT ASSEMBLY – BLACK COPPER / BRASS TRIMS                             |  |  |
| 1     | W00181      | FRONT ASSEMBLY – BLACK COPPER / CHROME TRIMS                            |  |  |
| 1     | W00182      | FRONT ASSEMBLY – BLACK / BRASS TRIMS + 2 Brass canopy bars              |  |  |
| 1     | W00196      | FRONT ASSEMBLY – SILVER GREY                                            |  |  |
| 1     | W00197      | FRONT ASSEMBLY - BLACK / BRASS TRIMS + Top & Bottom Brass bars          |  |  |
| 1     | W00198      | FRONT ASSEMBLY – CHAMPAGNE / BRONZE TRIMS + Top & Bottom Champagne bars |  |  |
| 1     | W00216      | FRONT ASSEMBLY – GREY / CHROME TRIMS (Grey bottom dome)                 |  |  |
| 1     | W00217      | FRONT ASSEMBLY – BLACK / BRASS TRIMS (Fret bars only)                   |  |  |
| 1     | W00241      | FRONT ASSEMBLY – BLACK / CHROME TRIMS + 2 Chrome canopy bars            |  |  |
| 1     | W00251      | FRONT ASSEMBLY – SILVER SPARKLE / SATIN CHROME FRAME                    |  |  |
| 1     | W00444      | FRONT ASSEMBLY – MUSHROOM / CREAM NO TRIMS Modena                       |  |  |
| 1     | W00522      | FRONT ASSEMBLY – (BRASS FRET TRIMS ONLY) Modena Grande                  |  |  |
| 1     | W00523      | FRONT ASSEMBLY – BRONZE TRIMS Modena Grande                             |  |  |
| 2     | W00079      | DRESS GUARD                                                             |  |  |
| 3     | W00020      | ODS ASSEMBLY – LPG (includes Thermocouple)                              |  |  |
| 3     | W00170      | ODS ASSEMBLY – NG (includes Thermocouple)                               |  |  |
| 4     | W00030      | CONTROL KNOB                                                            |  |  |
| 5     | W00407      | GAS VALVE – LPG (includes igniter & lead)                               |  |  |
| 5     | W00166      | GAS VALVE – NG (includes igniter & lead)                                |  |  |
| 6     | W00021      | PILOT PIPE                                                              |  |  |
| 7     | W00408      | BURNER PIPE                                                             |  |  |
| 7     | W00019      | BURNER PIPE - NG                                                        |  |  |
| 8     | W00283      | BURNER – LPG / NG                                                       |  |  |
| 9     | W00376      | INJECTOR & ELBOW – LPG                                                  |  |  |
| 9     | W00377      | INJECTOR & ELBOW - NG                                                   |  |  |
| 5/6/7 | W00413      | GAS VALVE KIT – INCLUDES PIPES                                          |  |  |
| 10    | RA0002      | PACK OF THREE RADIANTS                                                  |  |  |
| 11    | W00082      | RADIANT RETENTION PANEL                                                 |  |  |
| 12    | W00015      | COMBUSTION CHAMBER                                                      |  |  |
| 13    | W00246      | FLAME DISTURBANCE KIT                                                   |  |  |
| 14    | W50001      | MODENA ENGINE ONLY                                                      |  |  |
|       |             |                                                                         |  |  |

# SPARE PARTS LIST \_ FAULT DIAGNOSTICS REVO GAS FIRES MANUFACURED FROM 2007 ONWARD Model No's R1

| ITEM         | PART NUMBER | DESCRIPTION                                    |  |  |  |
|--------------|-------------|------------------------------------------------|--|--|--|
| 1            | W00320      | REVO FRAME – BLACK / CHROME TRIM               |  |  |  |
| 1 W00321     |             | REVO FRAME – BLACK / CHROME TRIM / GRANDE FRET |  |  |  |
| 1            | W00322      | REVO FRAME – STAINLESS STEEL                   |  |  |  |
| 1            | W00440      | REVO FRAME – ALL BLACK                         |  |  |  |
| 2            | W00315      | DRESS GUARD                                    |  |  |  |
| 3            | W00020      | ODS ASSEMBLY – LPG (includes Thermocouple)     |  |  |  |
| 3            | W00170      | ODS ASSEMBLY – NG (includes Thermocouple)      |  |  |  |
| 4            | W00318      | CONTROL KNOB                                   |  |  |  |
| 5            | W00407      | GAS VALVE – LPG (includes igniter & lead)      |  |  |  |
| 5            | W00166      | GAS VALVE – NG (includes igniter & lead)       |  |  |  |
| 6            | W00021      | PILOT PIPE                                     |  |  |  |
| 7            | W00408      | BURNER PIPE                                    |  |  |  |
| 7            | W00019      | BURNER PIPE - NG                               |  |  |  |
| 8            | W00283      | D283 BURNER – LPG / NG                         |  |  |  |
| 9 W00376     |             | INJECTOR & ELBOW – LPG                         |  |  |  |
| 9 W00377     |             | INJECTOR & ELBOW - NG                          |  |  |  |
| 5/6/7 W00413 |             | GAS VALVE KIT – INCLUDES PIPES                 |  |  |  |
| 10           | RA0002      | PACK OF THREE RADIANTS                         |  |  |  |
| 11           | W00082      | RADIANT RETENTION PANEL                        |  |  |  |
| 12           | W00015      | COMBUSTION CHAMBER                             |  |  |  |
| 13           | W00246      | FLAME DISTURBANCE KIT                          |  |  |  |

### SPARE PARTS LIST \_ FAULT DIAGNOSTICS SALERNO II GAS FIRES MANUFACURED FROM 2008 ONWARD Model No's S2 PALERMO GAS FIRES MANUFACTURED FROM 2008 ONWARD Model No's PA1

ITEM PART NUMBER

FOR PARTS not listed REFER TO MODENA DIAGRAM

| 1     | W00392                                   | SALERNO II FRAME ASSEMBLY - BLACK          |  |  |
|-------|------------------------------------------|--------------------------------------------|--|--|
| 1     | W00393                                   | SALERNO II FRAME ASSEMBLY – BLACK & CHROME |  |  |
| 2     | W00394                                   | DRESS GUARD                                |  |  |
| 3     | W00020                                   | ODS ASSEMBLY – LPG (includes Thermocouple) |  |  |
| 3     | W00170                                   | ODS ASSEMBLY – NG (includes Thermocouple)  |  |  |
| 4     | W00318                                   | CONTROL KNOB                               |  |  |
| 5     | W00407                                   | GAS VALVE – LPG (includes igniter & lead)  |  |  |
| 5     | W00166                                   | GAS VALVE – NG (includes igniter & lead)   |  |  |
| 6     | W00021                                   | PILOT PIPE                                 |  |  |
| 7     | W00408                                   | BURNER PIPE                                |  |  |
| 7     | W00019                                   | BURNER PIPE - NG                           |  |  |
| 8     | W00283                                   | BURNER – LPG / NG                          |  |  |
| 9     | W00376                                   | INJECTOR & ELBOW – LPG                     |  |  |
| 9     | W00377                                   | INJECTOR & ELBOW - NG                      |  |  |
| 5/6/7 | /7 W00413 GAS VALVE KIT – INCLUDES PIPES |                                            |  |  |
| 10    | RA0002                                   | PACK OF THREE RADIANTS                     |  |  |
| 11    | W00082                                   | RADIANT RETENTION PANEL                    |  |  |
| 12    | W00015                                   | COMBUSTION CHAMBER                         |  |  |
| 13    | W00246                                   | FLAME DISTURBANCE KIT                      |  |  |
| 1     | W00529                                   | PALERMO FRAME – SILVER SPARKLE & CHROME    |  |  |

## SPARE PARTS LIST \_ FAULT DIAGNOSTICS CURVASCAPE GAS FIRES MANUFACURED FROM 2010 ONWARD Model No's CS1GL

| ITEM PART NUMBER |        | DESCRIPTION                                    |  |  |  |
|------------------|--------|------------------------------------------------|--|--|--|
| 1 W00512         |        | CURVASCAPE GL FRAME BLACK                      |  |  |  |
| 1 W00513         |        | CURVASCAPE GL FRAME BLACK / GOLD TRIM          |  |  |  |
| 1                | W00514 | CURVASCAPE GL FRAME GREY / S/S TRIM            |  |  |  |
| 1                | W00515 | CURVASCAPE GL FRAME GREY / SILVER SPARKLE TRIM |  |  |  |
| 1                | W00516 | CURVASCAPE GL FRAME MUSHROOM / CREAM TRIM      |  |  |  |
| 1                | W00587 | CURVASCAPE GL FRAME LIGHT BLUE                 |  |  |  |
| 1                | W50002 | CURVASCAPE GL FRAME BLACK / S/S TRIM           |  |  |  |
| 1                | W50003 | CURVASCAPE GL FRAME BROWN / S/S TRIM           |  |  |  |
| 1                | W50006 | CURVASCAPE GL FRAME ALL S/S (Black louvres)    |  |  |  |
| 2                | W00470 | DRESS GUARD                                    |  |  |  |
| 3                | W00020 | ODS ASSEMBLY – LPG (includes Thermocouple)     |  |  |  |
| 4                | W00488 | CONTROL KNOB                                   |  |  |  |
| 5                | W00407 | GAS VALVE – LPG (includes igniter & lead)      |  |  |  |
| 6                | W00487 | PILOT PIPE                                     |  |  |  |
| 7                | W00486 | BURNER PIPE                                    |  |  |  |
| 8                | W00283 | BURNER – LPG / NG                              |  |  |  |
| 9                | JE001  | INJECTOR LPG                                   |  |  |  |
| 10               | RA0002 | PACK OF THREE RADIANTS                         |  |  |  |
| 11               | W00082 | W00082 RADIANT RETENTION PANEL                 |  |  |  |
| 12               | W00015 | COMBUSTION CHAMBER                             |  |  |  |
| 13               | W00454 | W00454 HEARTH CLOSURE PLATE                    |  |  |  |

### SPARE PARTS LIST \_ FAULT DIAGNOSTICS CURVASCAPE GAS FIRES MANUFACURED FROM 2010 ONWARD Model No's CS1GP / CS1GPW / CS1GPD

| ITEM | PART NUMBER | DESCRIPTION                                             |  |  |  |
|------|-------------|---------------------------------------------------------|--|--|--|
| 1    | W00517      | CURVASCAPE GP FRAME BLACK / GOLD TRIMS                  |  |  |  |
| 1    | W00518      | CURVASCAPE GP FRAME BLACK / S/S TRIMS                   |  |  |  |
| 1    | W00519      | CURVASCAPE GP FRAME GREY SPARKLE / S/S TRIMS            |  |  |  |
| 1    | W00527      | CURVASCAPE GP FRAME GREY SPARKLE / SILVER SPARKLE TRIMS |  |  |  |
| 1    | W00520      | CURVASCAPE GPW FRAME BLACK / S/S TRIMS                  |  |  |  |
| 1    | W00521      | CURVASCAPE GPW FRAME GREY SPARKLE / S/S TRIMS           |  |  |  |
| 2    | W00483      | DRESS GUARD                                             |  |  |  |
| 3    | W00020      | ODS ASSEMBLY – LPG (includes Thermocouple)              |  |  |  |
| 4    | W00488      | CONTROL KNOB                                            |  |  |  |
| 5    | W00407      | GAS VALVE – LPG (includes igniter & lead)               |  |  |  |
| 6    | W00487      | PILOT PIPE                                              |  |  |  |
| 7    | W00486      | BURNER PIPE                                             |  |  |  |
| 8    | W00283      | BURNER – LPG / NG                                       |  |  |  |
| 9    | JE001       | INJECTOR LPG                                            |  |  |  |
| 10   | RA0002      | PACK OF THREE RADIANTS                                  |  |  |  |
| 11   | W00082      | RADIANT RETENTION PANEL                                 |  |  |  |
| 12   | W00015      | COMBUSTION CHAMBER                                      |  |  |  |
| 13   | W00454      | HEARTH CLOSURE PLATE                                    |  |  |  |

### SPARE PARTS LIST \_ FAULT DIAGNOSTICS LE CURVASCAPE GAS FIRES MANUFACURED FROM 2014 ONWARD Model No LECS1GL RANGE

| ITEM | PART NUMBER | DESCRIPTION                                                                                                            |  |  |  |  |
|------|-------------|------------------------------------------------------------------------------------------------------------------------|--|--|--|--|
| 1    | W00736      | CURVASCAPE GL TIMER FRAME – BLACK / GOLD TRIMS                                                                         |  |  |  |  |
| 1    | W00737      | CURVASCAPE GL TIMER FRAME – BLACK / STAINLESS STEEL TRIMS<br>DRESS GUARD<br>ODS ASSEMBLY – LPG (includes Thermocouple) |  |  |  |  |
| 2    | W00483      |                                                                                                                        |  |  |  |  |
| 3    | W00020      |                                                                                                                        |  |  |  |  |
| 4    | W00488      | CONTROL KNOB                                                                                                           |  |  |  |  |
| 5    | W00407      | GAS VALVE – LPG (includes igniter & lead)                                                                              |  |  |  |  |
| 6    | W00487      | PILOT PIPE                                                                                                             |  |  |  |  |
| 7    | W00486      | BURNER PIPE                                                                                                            |  |  |  |  |
| 8    | W00283      | BURNER – LPG / NG                                                                                                      |  |  |  |  |
| 9    | W00738      | INJECTOR 2kW LPG                                                                                                       |  |  |  |  |
| 10   | RA0002      | PACK OF THREE RADIANTS                                                                                                 |  |  |  |  |
| 11   | W00082      | RADIANT RETENTION PANEL                                                                                                |  |  |  |  |
| 12   | W00015      | COMBUSTION CHAMBER                                                                                                     |  |  |  |  |
| 13   | W00454      | HEARTH CLOSURE PLATE                                                                                                   |  |  |  |  |
| 14   | W50007      | PUSH BUTTON ASSEMBLY                                                                                                   |  |  |  |  |
| 15   | W50008      | TIMER RELAY ASSEMBLY                                                                                                   |  |  |  |  |
| 16   | W50009      | THERMOCOUPLE INTERRUPTER                                                                                               |  |  |  |  |