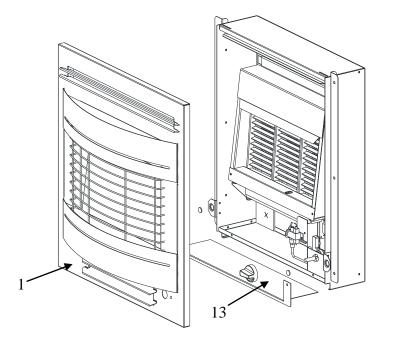

# SPARE PARTS LIST \_ FAULT DIAGNOSTICS MODENA & VENITIAN GAS FIRES MANUFACURED FROM 2002 ONWARD Model No's M1 – V1

| ITEM  | PART NUMBER | DESCRIPTION                                                             |  |  |
|-------|-------------|-------------------------------------------------------------------------|--|--|
| 1     | W00110      | FRONT ASSEMBLY - BLACK                                                  |  |  |
| 1     | W00111      | FRONT ASSEMBLY – BLACK COPPER                                           |  |  |
| 1     | W00175      | FRONT ASSEMBLY – GREY / BRASS TRIMS                                     |  |  |
| 1     | W00176      | FRONT ASSEMBLY – GREY / CHROME TRIMS                                    |  |  |
| 1     | W00177      | FRONT ASSEMBLY – BLACK / CHROME TRIMS                                   |  |  |
| 1     | W00178      | FRONT ASSEMBLY – BLACK / BRASS TRIMS                                    |  |  |
| 1     | W00179      | FRONT ASSEMBLY – GREY / CHROME TRIMS + 2 Grey canopy bars               |  |  |
| 1     | W00180      | FRONT ASSEMBLY – BLACK COPPER / BRASS TRIMS                             |  |  |
| 1     | W00181      | FRONT ASSEMBLY – BLACK COPPER / CHROME TRIMS                            |  |  |
| 1     | W00182      | FRONT ASSEMBLY – BLACK / BRASS TRIMS + 2 Brass canopy bars              |  |  |
| 1     | W00196      | FRONT ASSEMBLY – SILVER GREY                                            |  |  |
| 1     | W00197      | FRONT ASSEMBLY - BLACK / BRASS TRIMS + Top & Bottom Brass bars          |  |  |
| 1     | W00198      | FRONT ASSEMBLY – CHAMPAGNE / BRONZE TRIMS + Top & Bottom Champagne bars |  |  |
| 1     | W00216      | FRONT ASSEMBLY – GREY / CHROME TRIMS (Grey bottom dome)                 |  |  |
| 1     | W00217      | FRONT ASSEMBLY – BLACK / BRASS TRIMS (Fret bars only)                   |  |  |
| 1     | W00241      | FRONT ASSEMBLY – BLACK / CHROME TRIMS + 2 Chrome canopy bars            |  |  |
| 1     | W00251      | FRONT ASSEMBLY – SILVER SPARKLE / SATIN CHROME FRAME                    |  |  |
| 1     | W00444      | FRONT ASSEMBLY – MUSHROOM / CREAM NO TRIMS Modena                       |  |  |
| 1     | W00522      | FRONT ASSEMBLY – (BRASS FRET TRIMS ONLY) Modena Grande                  |  |  |
| 1     | W00523      | FRONT ASSEMBLY – BRONZE TRIMS Modena Grande                             |  |  |
| 2     | W00079      | DRESS GUARD                                                             |  |  |
| 3     | W00020      | ODS ASSEMBLY – LPG (includes Thermocouple)                              |  |  |
| 3     | W00170      | ODS ASSEMBLY – NG (includes Thermocouple)                               |  |  |
| 4     | W00030      | CONTROL KNOB                                                            |  |  |
| 5     | W00407      | GAS VALVE – LPG (includes igniter & lead)                               |  |  |
| 5     | W00166      | GAS VALVE – NG (includes igniter & lead)                                |  |  |
| 6     | W00021      | PILOT PIPE                                                              |  |  |
| 7     | W00408      | BURNER PIPE                                                             |  |  |
| 7     | W00019      | BURNER PIPE - NG                                                        |  |  |
| 8     | W00283      | BURNER – LPG / NG                                                       |  |  |
| 9     | W00376      | INJECTOR & ELBOW – LPG                                                  |  |  |
| 9     | W00377      | INJECTOR & ELBOW - NG                                                   |  |  |
| 5/6/7 | W00413      | GAS VALVE KIT – INCLUDES PIPES                                          |  |  |
| 10    | RA0002      | PACK OF THREE RADIANTS                                                  |  |  |
| 11    | W00082      | RADIANT RETENTION PANEL                                                 |  |  |
| 12    | W00015      | COMBUSTION CHAMBER                                                      |  |  |
| 13    | W00246      | FLAME DISTURBANCE KIT                                                   |  |  |
| 14    | W50001      | MODENA ENGINE ONLY                                                      |  |  |
|       |             |                                                                         |  |  |