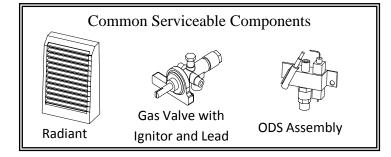

# SPARE PARTS LIST \_ FAULT DIAGNOSTICS MODENA & VENITIAN GAS FIRES MANUFACURED FROM 2002 ONWARD Model No's M1 – V1

| ITEM  | PART NUMBER | DESCRIPTION                                                             |  |  |
|-------|-------------|-------------------------------------------------------------------------|--|--|
| 1     | W00110      | FRONT ASSEMBLY - BLACK                                                  |  |  |
| 1     | W00111      | FRONT ASSEMBLY – BLACK COPPER                                           |  |  |
| 1     | W00175      | FRONT ASSEMBLY – GREY / BRASS TRIMS                                     |  |  |
| 1     | W00176      | FRONT ASSEMBLY – GREY / CHROME TRIMS                                    |  |  |
| 1     | W00177      | FRONT ASSEMBLY – BLACK / CHROME TRIMS                                   |  |  |
| 1     | W00178      | FRONT ASSEMBLY – BLACK / BRASS TRIMS                                    |  |  |
| 1     | W00179      | FRONT ASSEMBLY – GREY / CHROME TRIMS + 2 Grey canopy bars               |  |  |
| 1     | W00180      | FRONT ASSEMBLY – BLACK COPPER / BRASS TRIMS                             |  |  |
| 1     | W00181      | FRONT ASSEMBLY – BLACK COPPER / CHROME TRIMS                            |  |  |
| 1     | W00182      | FRONT ASSEMBLY – BLACK / BRASS TRIMS + 2 Brass canopy bars              |  |  |
| 1     | W00196      | FRONT ASSEMBLY – SILVER GREY                                            |  |  |
| 1     | W00197      | FRONT ASSEMBLY - BLACK / BRASS TRIMS + Top & Bottom Brass bars          |  |  |
| 1     | W00198      | FRONT ASSEMBLY – CHAMPAGNE / BRONZE TRIMS + Top & Bottom Champagne bars |  |  |
| 1     | W00216      | FRONT ASSEMBLY – GREY / CHROME TRIMS (Grey bottom dome)                 |  |  |
| 1     | W00217      | FRONT ASSEMBLY – BLACK / BRASS TRIMS (Fret bars only)                   |  |  |
| 1     | W00241      | FRONT ASSEMBLY – BLACK / CHROME TRIMS + 2 Chrome canopy bars            |  |  |
| 1     | W00251      | FRONT ASSEMBLY – SILVER SPARKLE / SATIN CHROME FRAME                    |  |  |
| 1     | W00444      | FRONT ASSEMBLY – MUSHROOM / CREAM NO TRIMS Modena                       |  |  |
| 1     | W00522      | FRONT ASSEMBLY – (BRASS FRET TRIMS ONLY) Modena Grande                  |  |  |
| 1     | W00523      | FRONT ASSEMBLY – BRONZE TRIMS Modena Grande                             |  |  |
| 2     | W00079      | DRESS GUARD                                                             |  |  |
| 3     | W00020      | ODS ASSEMBLY – LPG (includes Thermocouple)                              |  |  |
| 3     | W00170      | ODS ASSEMBLY – NG (includes Thermocouple)                               |  |  |
| 4     | W00030      | CONTROL KNOB                                                            |  |  |
| 5     | W00407      | GAS VALVE – LPG (includes igniter & lead)                               |  |  |
| 5     | W00166      | GAS VALVE – NG (includes igniter & lead)                                |  |  |
| 6     | W00021      | PILOT PIPE                                                              |  |  |
| 7     | W00408      | BURNER PIPE                                                             |  |  |
| 7     | W00019      | BURNER PIPE - NG                                                        |  |  |
| 8     | W00283      | BURNER – LPG / NG                                                       |  |  |
| 9     | W00376      | INJECTOR & ELBOW – LPG                                                  |  |  |
| 9     | W00377      | INJECTOR & ELBOW - NG                                                   |  |  |
| 5/6/7 | W00413      | GAS VALVE KIT – INCLUDES PIPES                                          |  |  |
| 10    | RA0002      | PACK OF THREE RADIANTS                                                  |  |  |
| 11    | W00082      | RADIANT RETENTION PANEL                                                 |  |  |
| 12    | W00015      | COMBUSTION CHAMBER                                                      |  |  |
| 13    | W00246      | FLAME DISTURBANCE KIT                                                   |  |  |
| 14    | W50001      | MODENA ENGINE ONLY                                                      |  |  |
|       |             |                                                                         |  |  |