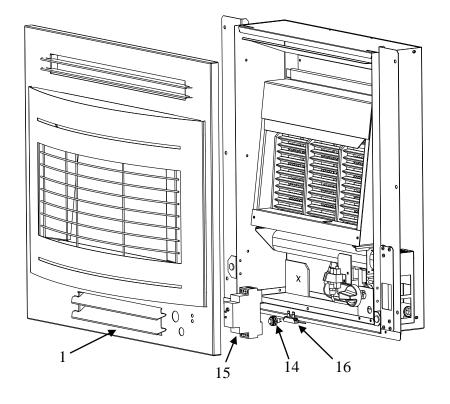

### SPARE PARTS LIST \_ FAULT DIAGNOSTICS LE CURVASCAPE GAS FIRES MANUFACURED FROM 2014 ONWARD Model No LECS1GL RANGE

| ITEM | PART NUMBER | DESCRIPTION                                                                                                            |  |  |  |  |
|------|-------------|------------------------------------------------------------------------------------------------------------------------|--|--|--|--|
| 1    | W00736      | CURVASCAPE GL TIMER FRAME – BLACK / GOLD TRIMS                                                                         |  |  |  |  |
| 1    | W00737      | CURVASCAPE GL TIMER FRAME – BLACK / STAINLESS STEEL TRIMS<br>DRESS GUARD<br>ODS ASSEMBLY – LPG (includes Thermocouple) |  |  |  |  |
| 2    | W00483      |                                                                                                                        |  |  |  |  |
| 3    | W00020      |                                                                                                                        |  |  |  |  |
| 4    | W00488      | CONTROL KNOB                                                                                                           |  |  |  |  |
| 5    | W00407      | GAS VALVE – LPG (includes igniter & lead)                                                                              |  |  |  |  |
| 6    | W00487      | PILOT PIPE                                                                                                             |  |  |  |  |
| 7    | W00486      | BURNER PIPE                                                                                                            |  |  |  |  |
| 8    | W00283      | BURNER – LPG / NG                                                                                                      |  |  |  |  |
| 9    | W00738      | INJECTOR 2kW LPG                                                                                                       |  |  |  |  |
| 10   | RA0002      | PACK OF THREE RADIANTS                                                                                                 |  |  |  |  |
| 11   | W00082      | RADIANT RETENTION PANEL                                                                                                |  |  |  |  |
| 12   | W00015      | COMBUSTION CHAMBER                                                                                                     |  |  |  |  |
| 13   | W00454      | HEARTH CLOSURE PLATE                                                                                                   |  |  |  |  |
| 14   | W50007      | PUSH BUTTON ASSEMBLY                                                                                                   |  |  |  |  |
| 15   | W50008      | TIMER RELAY ASSEMBLY                                                                                                   |  |  |  |  |
| 16   | W50009      | THERMOCOUPLE INTERRUPTER                                                                                               |  |  |  |  |