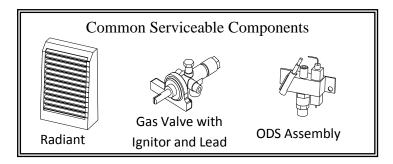

# SPARE PARTS LIST \_ FAULT DIAGNOSTICS MODENA & VENITIAN GAS FIRES MANUFACURED FROM 2002 ONWARD Model No's M1 – V1

| ITEM  | PART NUMBER | DESCRIPTION                                                             |  |  |
|-------|-------------|-------------------------------------------------------------------------|--|--|
| 1     | W00110      | FRONT ASSEMBLY - BLACK                                                  |  |  |
| 1     | W00111      | FRONT ASSEMBLY – BLACK COPPER                                           |  |  |
| 1     | W00175      | FRONT ASSEMBLY – GREY / BRASS TRIMS                                     |  |  |
| 1     | W00176      | FRONT ASSEMBLY – GREY / CHROME TRIMS                                    |  |  |
| 1     | W00177      | FRONT ASSEMBLY – BLACK / CHROME TRIMS                                   |  |  |
| 1     | W00178      | FRONT ASSEMBLY – BLACK / BRASS TRIMS                                    |  |  |
| 1     | W00179      | FRONT ASSEMBLY – GREY / CHROME TRIMS + 2 Grey canopy bars               |  |  |
| 1     | W00180      | FRONT ASSEMBLY – BLACK COPPER / BRASS TRIMS                             |  |  |
| 1     | W00181      | FRONT ASSEMBLY – BLACK COPPER / CHROME TRIMS                            |  |  |
| 1     | W00182      | FRONT ASSEMBLY – BLACK / BRASS TRIMS + 2 Brass canopy bars              |  |  |
| 1     | W00196      | FRONT ASSEMBLY – SILVER GREY                                            |  |  |
| 1     | W00197      | FRONT ASSEMBLY - BLACK / BRASS TRIMS + Top & Bottom Brass bars          |  |  |
| 1     | W00198      | FRONT ASSEMBLY – CHAMPAGNE / BRONZE TRIMS + Top & Bottom Champagne bars |  |  |
| 1     | W00216      | FRONT ASSEMBLY – GREY / CHROME TRIMS (Grey bottom dome)                 |  |  |
| 1     | W00217      | FRONT ASSEMBLY – BLACK / BRASS TRIMS (Fret bars only)                   |  |  |
| 1     | W00241      | FRONT ASSEMBLY – BLACK / CHROME TRIMS + 2 Chrome canopy bars            |  |  |
| 1     | W00251      | FRONT ASSEMBLY – SILVER SPARKLE / SATIN CHROME FRAME                    |  |  |
| 1     | W00444      | FRONT ASSEMBLY – MUSHROOM / CREAM NO TRIMS Modena                       |  |  |
| 1     | W00522      | FRONT ASSEMBLY – (BRASS FRET TRIMS ONLY) Modena Grande                  |  |  |
| 1     | W00523      | FRONT ASSEMBLY – BRONZE TRIMS Modena Grande                             |  |  |
| 2     | W00079      | DRESS GUARD                                                             |  |  |
| 3     | W00020      | ODS ASSEMBLY – LPG (includes Thermocouple)                              |  |  |
| 3     | W00170      | ODS ASSEMBLY – NG (includes Thermocouple)                               |  |  |
| 4     | W00030      | CONTROL KNOB                                                            |  |  |
| 5     | W00407      | GAS VALVE – LPG (includes igniter & lead)                               |  |  |
| 5     | W00166      | GAS VALVE – NG (includes igniter & lead)                                |  |  |
| 6     | W00021      | PILOT PIPE                                                              |  |  |
| 7     | W00408      | BURNER PIPE                                                             |  |  |
| 7     | W00019      | BURNER PIPE - NG                                                        |  |  |
| 8     | W00283      | BURNER – LPG / NG                                                       |  |  |
| 9     | W00376      | INJECTOR & ELBOW – LPG                                                  |  |  |
| 9     | W00377      | INJECTOR & ELBOW - NG                                                   |  |  |
| 5/6/7 | W00413      | GAS VALVE KIT – INCLUDES PIPES                                          |  |  |
| 10    | RA0002      | PACK OF THREE RADIANTS                                                  |  |  |
| 11    | W00082      | RADIANT RETENTION PANEL                                                 |  |  |
| 12    | W00015      | COMBUSTION CHAMBER                                                      |  |  |
| 13    | W00246      | FLAME DISTURBANCE KIT                                                   |  |  |
| 14    | W50001      | MODENA ENGINE ONLY                                                      |  |  |
|       |             |                                                                         |  |  |